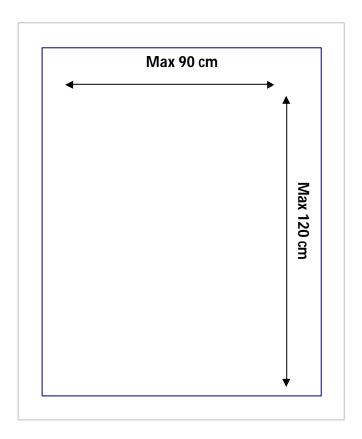

## **Poster Guidelines**

1. Posters should have a **maximum** height of 120 cm and a **maximum** width of 90 cm, as shown in the figure below. Given that space is limited, all posters must conform to these guidelines.